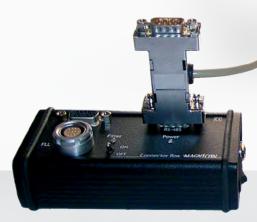

## **Technical Data**

| BOB-1 | Breakout Box for access to all control and output signals                                                                       |
|-------|---------------------------------------------------------------------------------------------------------------------------------|
|       | all input and output signals are available via BNC connectors                                                                   |
|       | usable for one to three channels                                                                                                |
|       | overload LED indicates if the user defined threshold is exceeded                                                                |
|       | choose between different ground connections for all output channels                                                             |
|       | convenient design of your own high-pass and low-pass filters inside the box                                                     |
| 1000  | ■ connection to SQUID electronics Connector Box via 50 cm shielded cable                                                        |
| BOC-1 | ■ Breakout Cable as easy alternative to BOB-1                                                                                   |
|       | ■ eight output/input BNC plugs                                                                                                  |
|       | usable for one to three channels                                                                                                |
|       | ■ high quality cable with 1.5 m length                                                                                          |
|       | ■ delivered with every SQUID electronics as default                                                                             |
| МСС   | <ul> <li>Multi Connection Cable to combine multiple SQUID electronics<br/>to a single system</li> </ul>                         |
|       | ■ with one PC up to 254 SQUID electronics channels can be controlled                                                            |
|       | no additional hardware changes necessary                                                                                        |
|       | keep all the flexibility to use each system stand-alone or combine all your SQUID electronics to a system as large as you need. |
|       |                                                                                                                                 |