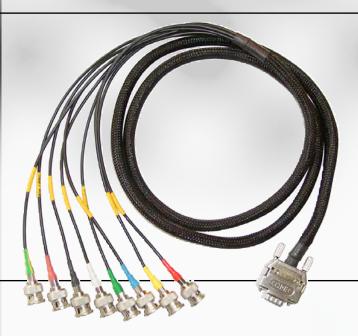

## **Technical Data**

| BOB-1 | Breakout Box for access to all control and output signals                                                                       |
|-------|---------------------------------------------------------------------------------------------------------------------------------|
|       | all input and output signals are available via BNC connectors                                                                   |
|       | usable for one to three channels                                                                                                |
|       | overload LED indicates if the user defined threshold is exceeded                                                                |
|       | choose between different ground connections for all output channels                                                             |
|       | convenient design of your own high-pass and low-pass filters inside the box                                                     |
| 1000  | ■ connection to SQUID electronics Connector Box via 50 cm shielded cable                                                        |
| BOC-1 | ■ Breakout Cable as easy alternative to BOB-1                                                                                   |
|       | ■ eight output/input BNC plugs                                                                                                  |
|       | usable for one to three channels                                                                                                |
|       | ■ high quality cable with 1.5 m length                                                                                          |
|       | ■ delivered with every SQUID electronics as default                                                                             |
| МСС   | <ul> <li>Multi Connection Cable to combine multiple SQUID electronics<br/>to a single system</li> </ul>                         |
|       | ■ with one PC up to 254 SQUID electronics channels can be controlled                                                            |
|       | no additional hardware changes necessary                                                                                        |
|       | keep all the flexibility to use each system stand-alone or combine all your SQUID electronics to a system as large as you need. |
|       |                                                                                                                                 |