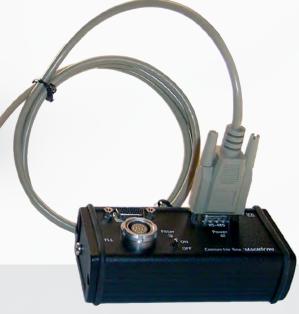

## **Technical Data**

| BOB-1 | Breakout Box for access to all control and output signals                                                                       |
|-------|---------------------------------------------------------------------------------------------------------------------------------|
|       | all input and output signals are available via BNC connectors                                                                   |
|       | usable for one to three channels                                                                                                |
|       | overload LED indicates if the user defined threshold is exceeded                                                                |
|       | choose between different ground connections for all output channels                                                             |
|       | convenient design of your own high-pass and low-pass filters inside the box                                                     |
| 1000  | ■ connection to SQUID electronics Connector Box via 50 cm shielded cable                                                        |
| BOC-1 | ■ Breakout Cable as easy alternative to BOB-1                                                                                   |
|       | ■ eight output/input BNC plugs                                                                                                  |
|       | usable for one to three channels                                                                                                |
|       | ■ high quality cable with 1.5 m length                                                                                          |
|       | ■ delivered with every SQUID electronics as default                                                                             |
| МСС   | <ul> <li>Multi Connection Cable to combine multiple SQUID electronics<br/>to a single system</li> </ul>                         |
|       | ■ with one PC up to 254 SQUID electronics channels can be controlled                                                            |
|       | no additional hardware changes necessary                                                                                        |
|       | keep all the flexibility to use each system stand-alone or combine all your SQUID electronics to a system as large as you need. |
|       |                                                                                                                                 |